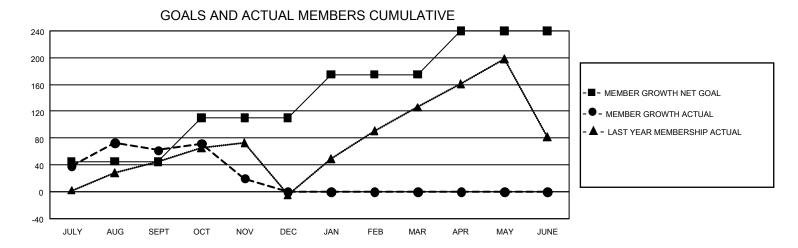

## GMT Constitutional Area 4, Group F

REPORT DOES NOT INCLUDE CLUBS IN UNDISTRICTED AREAS.

| Clubs                 |               |           |               | Members               |                         |                         |                                                    |
|-----------------------|---------------|-----------|---------------|-----------------------|-------------------------|-------------------------|----------------------------------------------------|
| RESULTS FOR 2024-2025 |               |           |               | RESULTS FOR 2024-2025 |                         |                         |                                                    |
| QUARTER               | NEW CLUB GOAL | NEW CLUBS | DROPPED CLUBS | QUARTER ME            | MBER GROWTH NET<br>GOAL | MEMBER GROWTH<br>ACTUAL | DROPPED MEMBERS<br>ACTUAL (including<br>transfers) |
| JULY/AUG/SEPT         | 3             | 3         | 1             | JULY/AUG/SEPT         | 45                      | 105                     | 41                                                 |
| OCT/NOV/DEC           | 0             | 1         | 1             | OCT/NOV/DEC           | 65                      | 76                      | 105                                                |
| JAN/FEB/MAR           | 27            | 0         | 0             | JAN/FEB/MAR           | 65                      | 0                       | 0                                                  |
| APR/MAY/JUNE          | 9             | 0         | 0             | APR/MAY/JUNE          | 65                      | 0                       | 0                                                  |