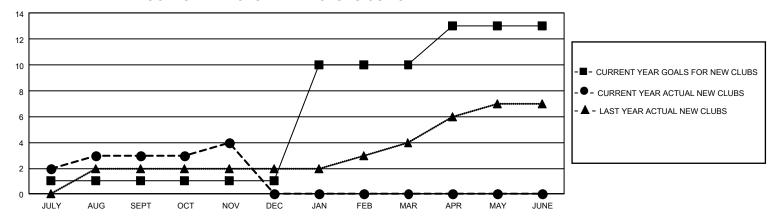

## GMT Constitutional Area 4, Group F

REPORT DOES NOT INCLUDE CLUBS IN UNDISTRICTED AREAS.

| Clubs                 |               |           |               | Members               |                         |                         |                                                    |
|-----------------------|---------------|-----------|---------------|-----------------------|-------------------------|-------------------------|----------------------------------------------------|
| RESULTS FOR 2024-2025 |               |           |               | RESULTS FOR 2024-2025 |                         |                         |                                                    |
| QUARTER               | NEW CLUB GOAL | NEW CLUBS | DROPPED CLUBS | QUARTER ME            | MBER GROWTH NET<br>GOAL | MEMBER GROWTH<br>ACTUAL | DROPPED MEMBERS<br>ACTUAL (including<br>transfers) |
| JULY/AUG/SEPT         | 3             | 3         | 1             | JULY/AUG/SEPT         | 45                      | 105                     | 41                                                 |
| OCT/NOV/DEC           | 0             | 1         | 1             | OCT/NOV/DEC           | 65                      | 76                      | 105                                                |
| JAN/FEB/MAR           | 27            | 0         | 0             | JAN/FEB/MAR           | 65                      | 0                       | 0                                                  |
| APR/MAY/JUNE          | 9             | 0         | 0             | APR/MAY/JUNE          | 65                      | 0                       | 0                                                  |